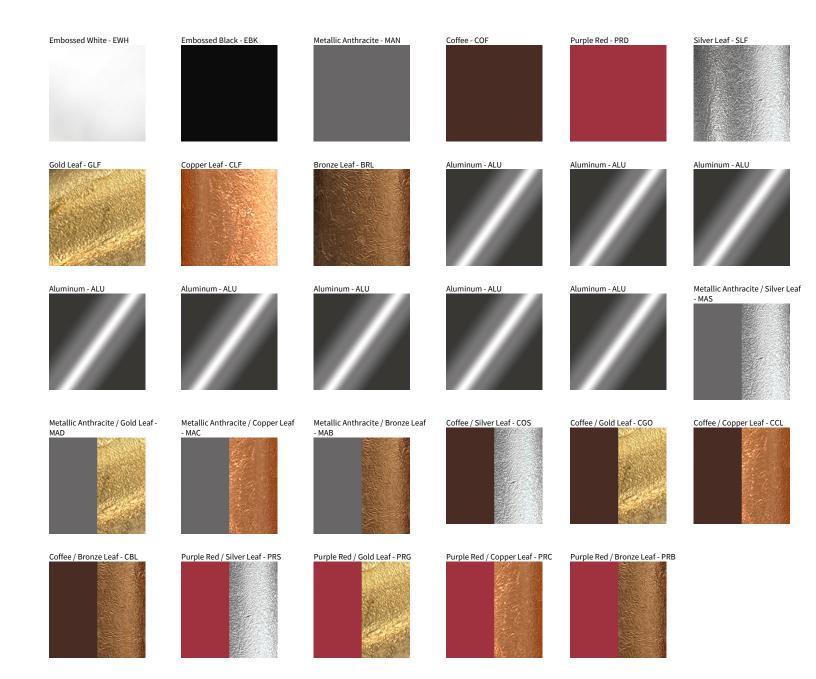

## NON SO! SUSPENSION COLOR FINISH CHART

| PROJECT  |   |
|----------|---|
| ТҮРЕ     | _ |
| NOTES    |   |
| QUANTITY |   |
| DATE     | _ |

Digital: Not all screens are calibrated the same, and therefore, colors will appear differently between screens.

Physical: When texture is involved, there will be variations in color, character and tone within a product series and between product families.

Zaneen Group Inc. © 2024, T 1800-388-3382, F 416-247-9319, www.zaneen.com